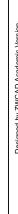

## Door Size: 900x2100mm - D5

Schedule item no: 34

## Furniture Fittings:-

- 1. 125mm long S.S. Screw - 6 nos.
- 3. 125mm long Alu. Hinges with screws 4 nos.
- 4. Door bush Nylon - 1 no.
- 5. 250x16mm long alu.aldrop - 1 no.
- 6. 100mm long alu. D-type handle - 2 nos.
- 2. 150x12mm long Alu.towerbolt - 1 no.
- 10.Lead supplied by dept @ free of cost

- 2. All fittings are of ISI make. unless otherwise mentioned.
- 3. All wood are free from knots & whites of first quality
- 4. 1.5mm planning tolerance on each wrought face is permitted.
- 5. All sizes mentioned are approximate to suit site conditions and as per actual measurements.
- 6. All exposed teak wood beadings are to be polished with sheenlac french polishing to a satisfactory finish.
- 7. Dimensions should be Re-checked at site.
- 8. Work to figured Dimensions, Do not scale this drawing.
- 9. Discrepancies if any should be brought to the notice of the engineer.